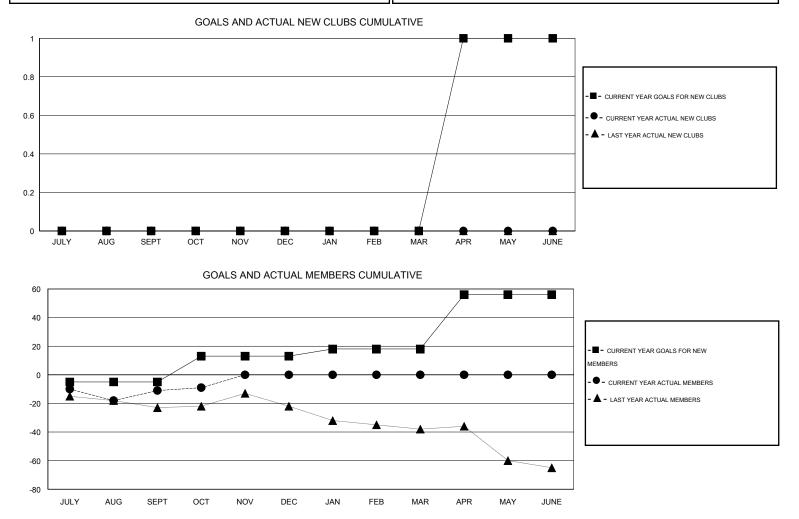

## LOCATION MASSACHUSETTS

| Clubs<br>RESULTS FOR 2016-2017 |   |   |   |   | Members<br>RESULTS FOR 2016-2017 |    |    |    |     |
|--------------------------------|---|---|---|---|----------------------------------|----|----|----|-----|
|                                |   |   |   |   |                                  |    |    |    |     |
| JULY/AUG/SEPT                  | 0 | 0 | 0 | 0 | JULY/AUG/SEPT                    | -5 | 23 | 34 | -11 |
| OCT/NOV/DEC                    | 0 | 0 | 0 | 0 | OCT/NOV/DEC                      | 18 | 12 | 10 | 2   |
| JAN/FEB/MAR                    | 0 | 0 | 0 | 0 | JAN/FEB/MAR                      | 5  | 0  | 0  | 0   |
| APR/MAY/JUNE                   | 1 | 0 | 0 | 0 | APR/MAY/JUNE                     | 38 | 0  | 0  | 0   |